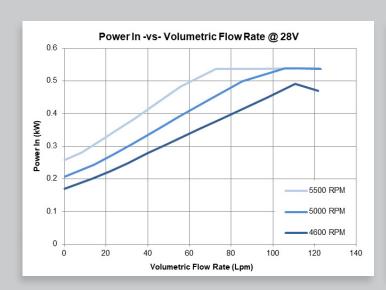

## WP120 ELECTRIC WATER PUMP











## **FEATURES**

High efficiency design, compact and quiet

Sealed and submersible

Custom configurations available

Over temperatures speed rollback

Optimum priming and air purge

CAN controlled per J1939 -11 or -15

Protected from transients, short circuit, and reverse battery

Diagnostic and histogram capability

## **SPECIFICATIONS**

| Rated Voltage           | 12 VDC or 24 VDC      |
|-------------------------|-----------------------|
| Operating Temperature   | -40° to 95°C (203°F)  |
| Storage Temperature     | -40° to 125°C (257°F) |
| Controller              | CAN, PWM, or on/off   |
| Weight                  | 6.5lbs (2.95 kg)      |
| Inlet/Outlet Connection | 1.0" (25.4 mm) hose   |
| Target Life             | 20,000 hours          |
| Housing Construction    | Cast Alumi