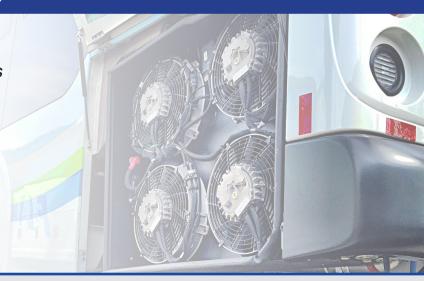

# E-FAN COOLING SYSTEM

Better fuel economy & reduced emissions

Less Maintenance

More power to the wheels

Free training & service tools

#### **EMPredict**

Controls fans operation to adjust fan speed before the temperature changes

#### **EMPrecision**

Controls individual fans to provide cooling exactly where it's needed